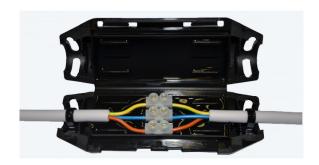

## QUICKI straight connection joint GTQ 1,5 - 2,5

## Application

Ideal for the use of cables and wires with small crosssections. For connecting and subsequent separating of connections, for example pond pump, Christmas illumination, etc. Outdoor, underground, in water, installation ducts and interior

## **Features**

- UV-resistant
- Mounting without special tools,
- Shells made of solid, hit-proof polymeric material
- Waterproof up to 1m water depth
- Temperature resistant from -40°C bis +80°C